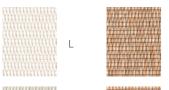

#### Linnea

81% PES 12% CO 7% LI 2,95 m 5 colours

Linnea is an exclusive jacquard, with a beautiful, organic line pattern. This fabric is made from a mix of cotton and linen, which gives it a natural look. The calm color palette fits perfectly within the current Japandi interior trend, making it a timeless and elegant addition to any room.