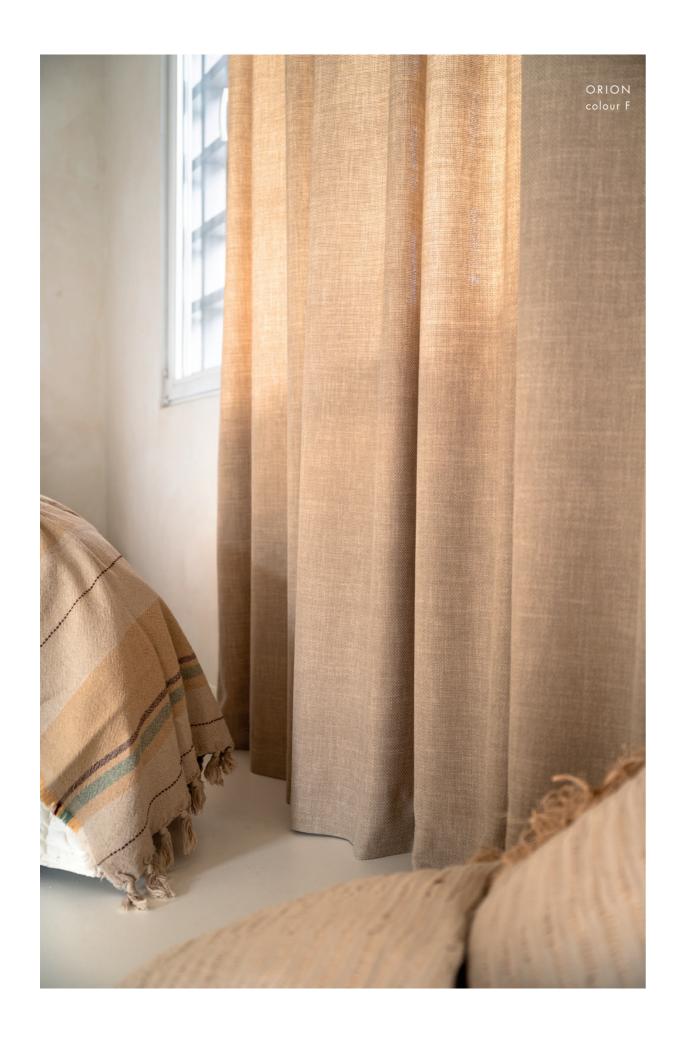

### Orion

85% REPES 15% PES 2,90 m 9 colours

Orion is a curtain fabric that not only brings peace and naturalness to your home, but also reassures your conscience. This curtain fabric is made from 85% recycled polyester yarn, which means that you not only get a stylish addition to your interior, but also contribute to a more sustainable future.