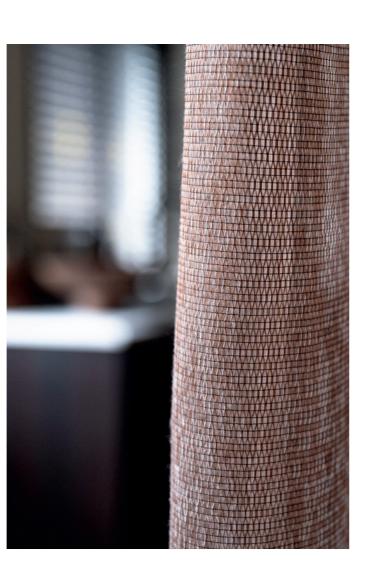

#### Aura

100% PES 3,20 m 10 colours

Aura is a light net curtain fabric, with a refined weave that combines soft, natural colors and beautiful, earthy ocher tones. The subtle colour gradation in the yarn ensures that the colours are muted and appear calm.