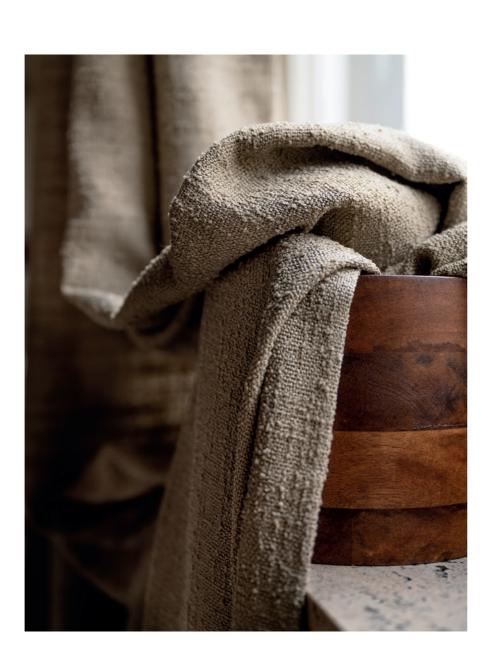

# Opal 100% PES

2,95 m 7 colours

Discover Opal, our new curtain fabric that feels particularly soft and falls very smoothly, with natural, calm colors that suit any interior. The subtle bouclé effect adds a unique, refined texture.