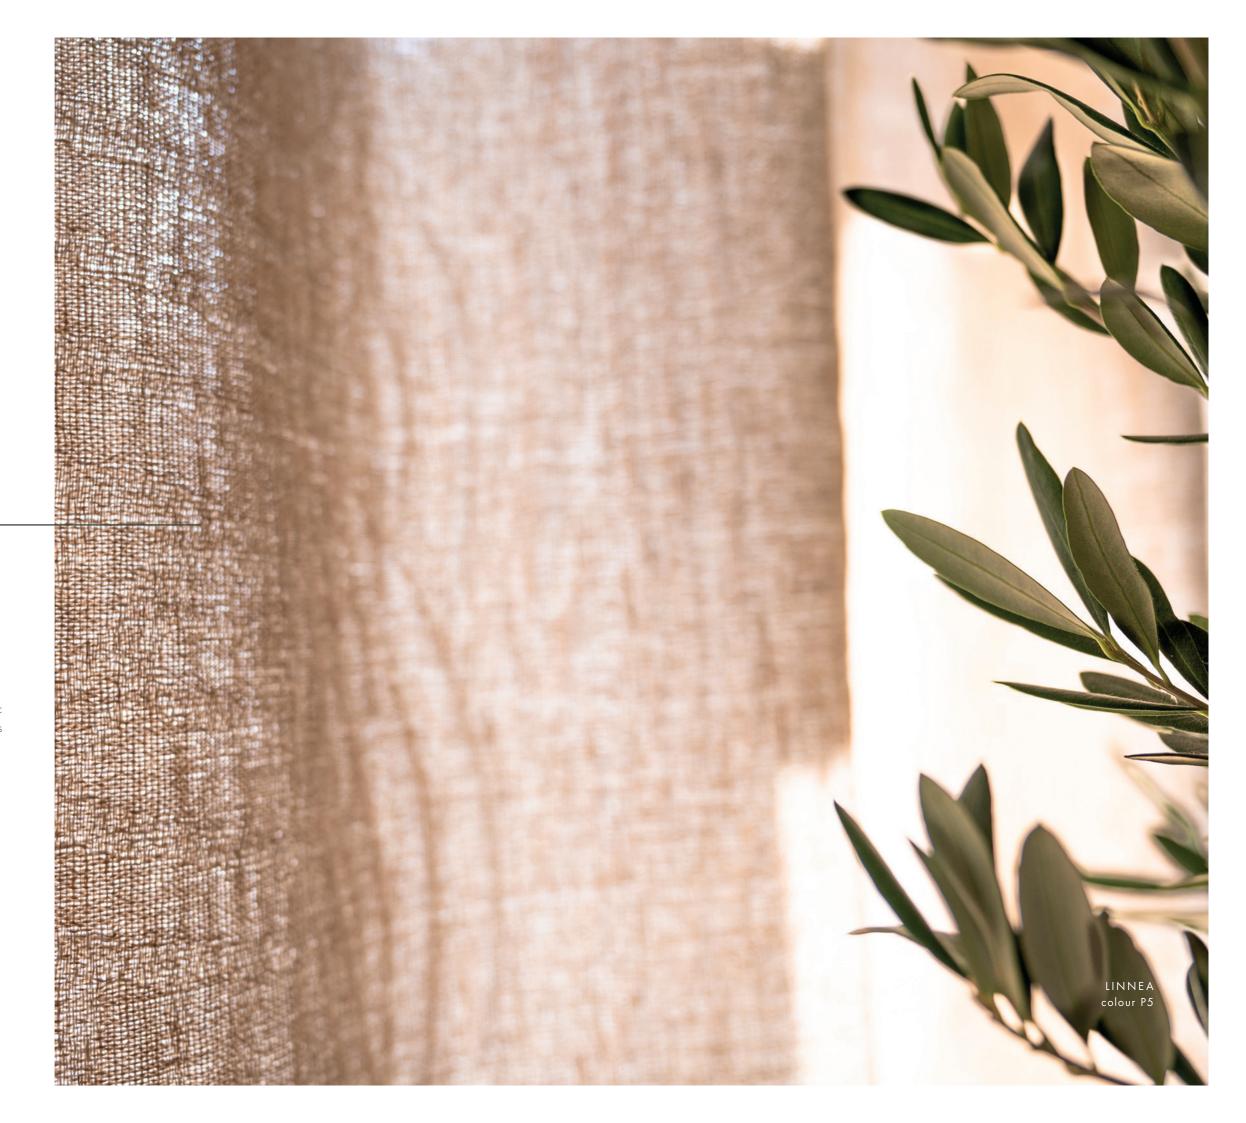

#### Linnea

81% PES 12% CO 7% LI 2,95 m 5 colours

Linnea is an exclusive jacquard, with a beautiful, organic line pattern. This fabric is made from a mix of cotton and linen, which gives it a natural look. The calm color palette fits perfectly within the current Japandi interior trend, making it a timeless and elegant addition to any room.