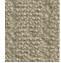

#### Linnea

81% PES 12% CO 7% LI 2,95 m 5 colours

Linnea is an exclusive jacquard, with a beautiful, organic line pattern. This fabric is made from a mix of cotton and linen, which gives it a natural look. The calm color palette fits perfectly within the current Japandi interior trend, making it a timeless and elegant addition to any room.