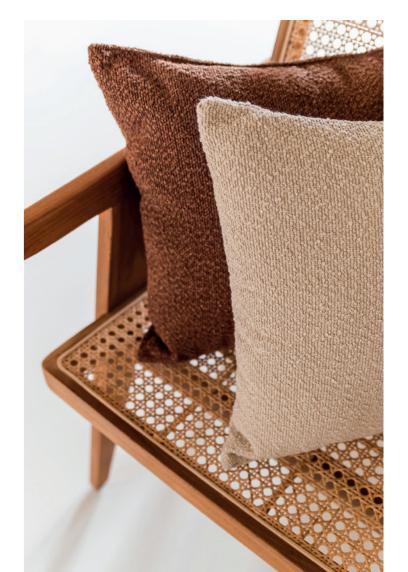

100% PES 3,00 m 6 colours

Discover our Amos, a curtain fabric that feels soft and fluffy like a blanket, with an open structure and bouclé yarns that create a unique texture. This fabric is available in ecru, brown tones and moss green and adds a warm, cozy atmosphere to any room.

## Ombra

100% PES 2,90 m 7 colours

Step into the world of timeless elegance with our bouclé curtain fabric. Bouclé fabrics have been trending for a while and remain as popular as ever due to their unique texture and versatility. Our bouclé curtain fabric adds a playful touch to your interior.