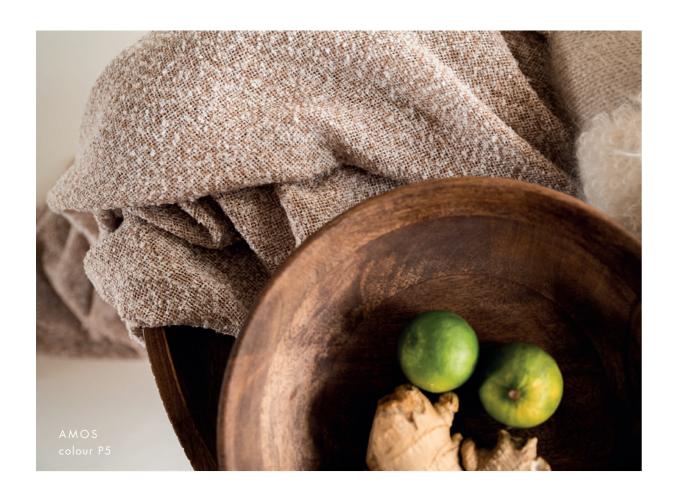

100% PES 3,00 m 6 colours

Discover our Amos, a curtain fabric that feels soft and fluffy like a blanket, with an open structure and bouclé yarns that create a unique texture. This fabric is available in ecru, brown tones and moss green and adds a warm, cozy atmosphere to any room.