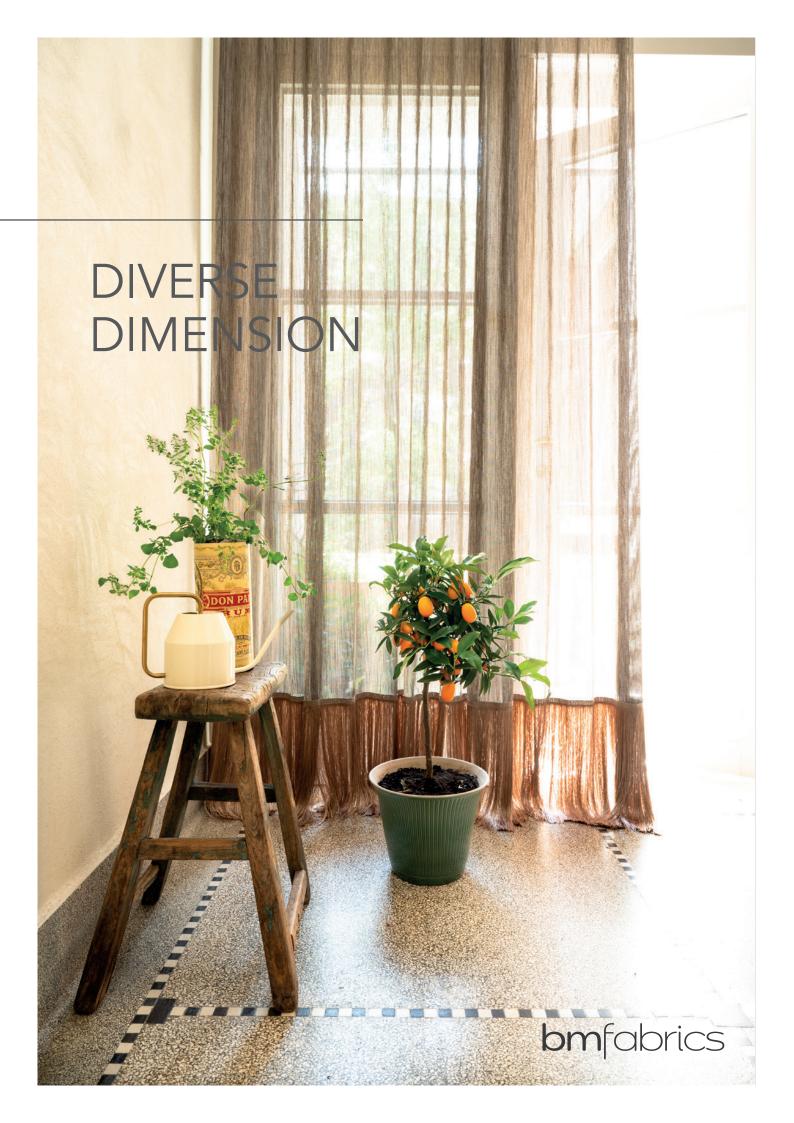

## **DIVERSE DIMENSION**

In the current zeitgeist, embracing diversity and being who you are is central. When developing our new curtain collection, we were inspired by this powerful message. Our collection includes two diverse themes, each in their own way reflecting the beauty and diversity of life.

The first theme, 'Curved lines', radiates peace, comfort and coziness. The curtains in this collection are made of soft fabrics and have neutral colors that bring a feeling of serenity and calm. The simple, elegant designs invite relaxation and create a warm, inviting atmosphere in the home. The rounded shapes and soft material of our curtains embrace the imperfections of nature and contribute to an organic, warm and harmonious interior.

The second theme, 'Revived Elegance', takes us back to the glamor and excitement of the 1920s. The curtains in this collection are bold and elegant, with deep, rich colors such as wine red, emerald green and midnight blue, without forgetting neutral tones. Subtle shine and warm fabrics add a touch of luxury and sophistication to any room.

Together, these themes form a diverse and broad collection that embraces the unique style and preference of each individual. Whether you are looking for peace and comfort, or glamor and elegance, our curtains offer the perfect solution to express your personal style and create a space where you can be yourself. We invite you to take this journey with us and discover the world of diversity.