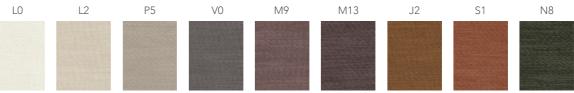

### Orion

85% REPES 15% PES 2,90 m 9 colours

Orion is a curtain fabric that not only brings peace and naturalness to your home, but also reassures your conscience. This curtain fabric is made from 85% recycled polyester yarn, which means that you not only get a stylish addition to your interior, but also contribute to a more sustainable future.