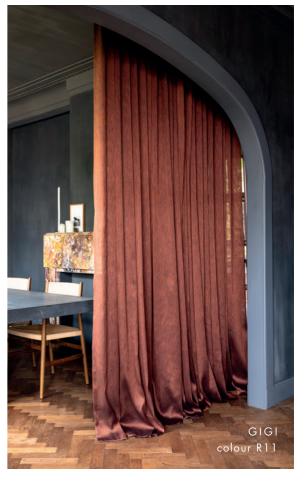

# REVIVED ELEGANCE

A revival of the roaring twenties with a modern twist. Deep colors such as wine red, emerald green and midnight blue. A subtle shine and rich fabrics should not be missing. Everything radiates luxury and refinement.

## Gigi

100% PES 3,20 m 10 colours

Meet Gigi, a modern and glamorous inbetween with a subtle glow. Gigi is the perfect addition to the Revived Elegance collection and can be effortlessly combined with other fabrics from this range. Gigi adds a touch of luxury and sophistication to any space, while the modern design and shine provide a contemporary look.