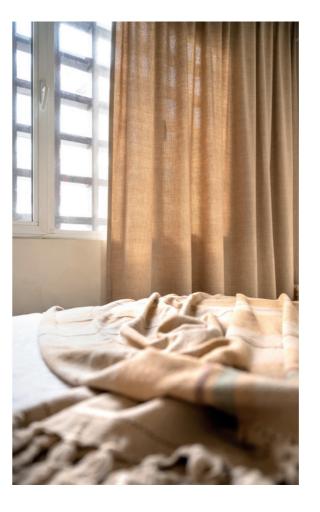

### Orion

85% REPES 15% PES 2,90 m 9 colours

Orion is a curtain fabric that not only brings peace and naturalness to your home, but also reassures your conscience. This curtain fabric is made from 85% recycled polyester yarn, which means that you not only get a stylish addition to your interior, but also contribute to a more sustainable future.