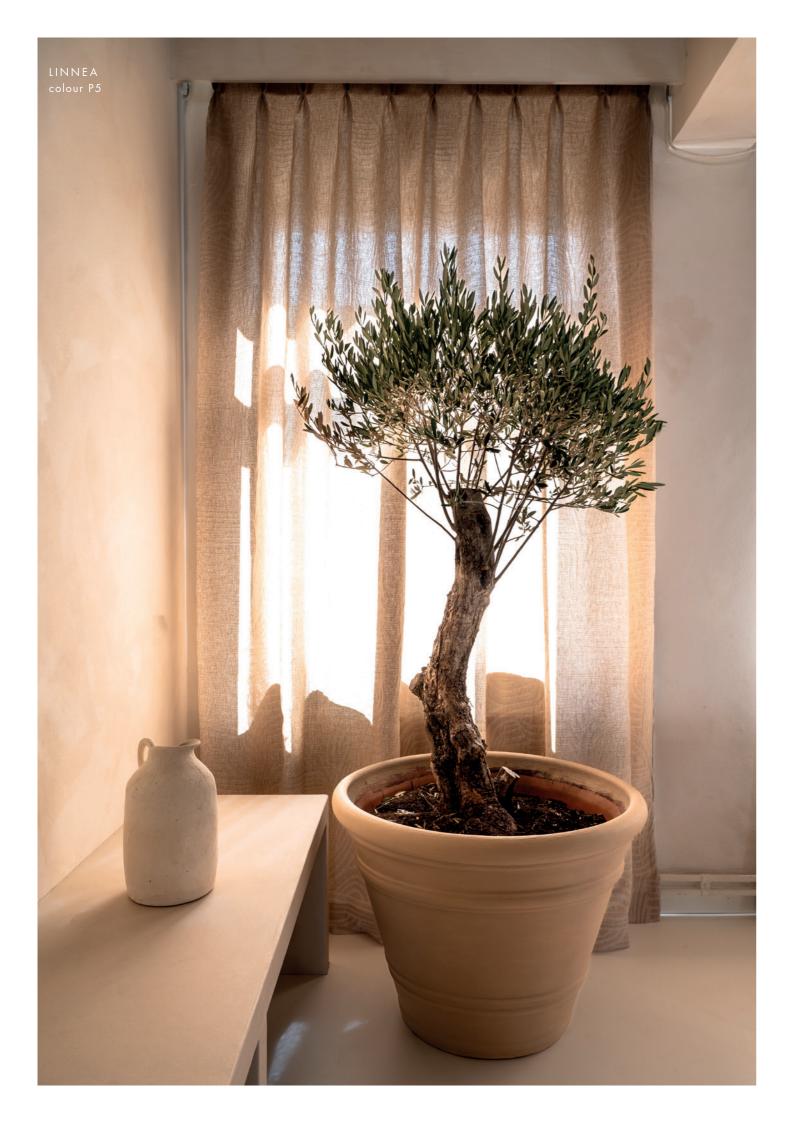

#### Linnea

81% PES 12% CO 7% LI 2,95 m 5 colours

Linnea is an exclusive jacquard, with a beautiful, organic line pattern. This fabric is made from a mix of cotton and linen, which gives it a natural look. The calm color palette fits perfectly within the current Japandi interior trend, making it a timeless and elegant addition to any room.