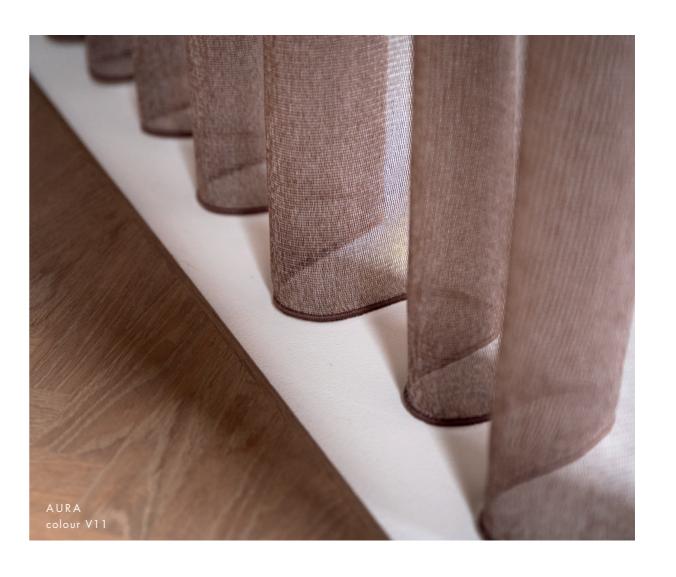

#### Aura

100% PES 3,20 m 10 colours

Aura is a light net curtain fabric, with a refined weave that combines soft, natural colors and beautiful, earthy ocher tones. The subtle colour gradation in the yarn ensures that the colours are muted and appear calm.