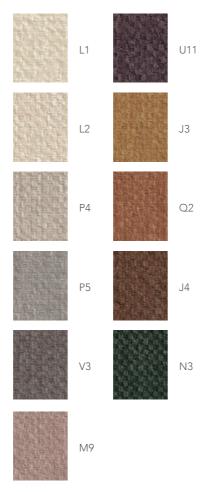

#### Winston

87% PES 8% CO 5% LI 3,00 m 11 colours

Our Winston curtain fabric is a carefully composed combination of chenille yarn and a yarn with a soft shine, which gives it a rich and elegant appearance. The deep colors and opulent appearance of this fabric make it a timeless choice that will last for years.