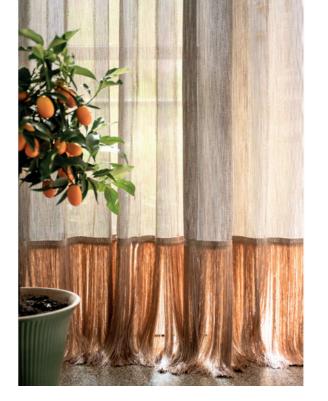

#### Aura

100% PES 3,20 m 10 colours

Aura is a light net curtain fabric, with a refined weave that combines soft, natural colors and beautiful, earthy ocher tones. The subtle colour gradation in the yarn ensures that the colours are muted and appear calm.