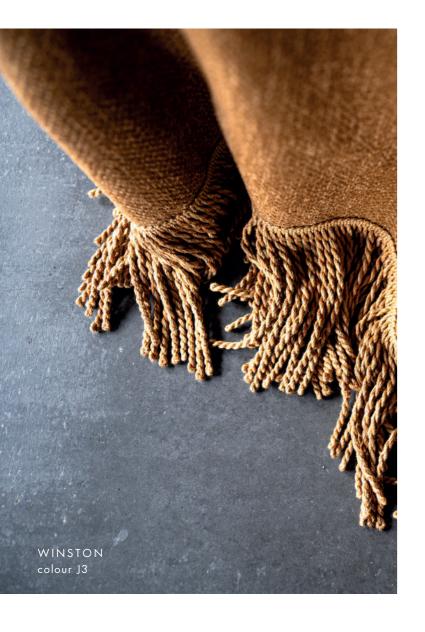

#### Winston

87% PES 8% CO 5% LI 3,00 m 11 colours

Our Winston curtain fabric is a carefully composed combination of chenille yarn and a yarn with a soft shine, which gives it a rich and elegant appearance. The deep colors and opulent appearance of this fabric make it a timeless choice that will last for years.