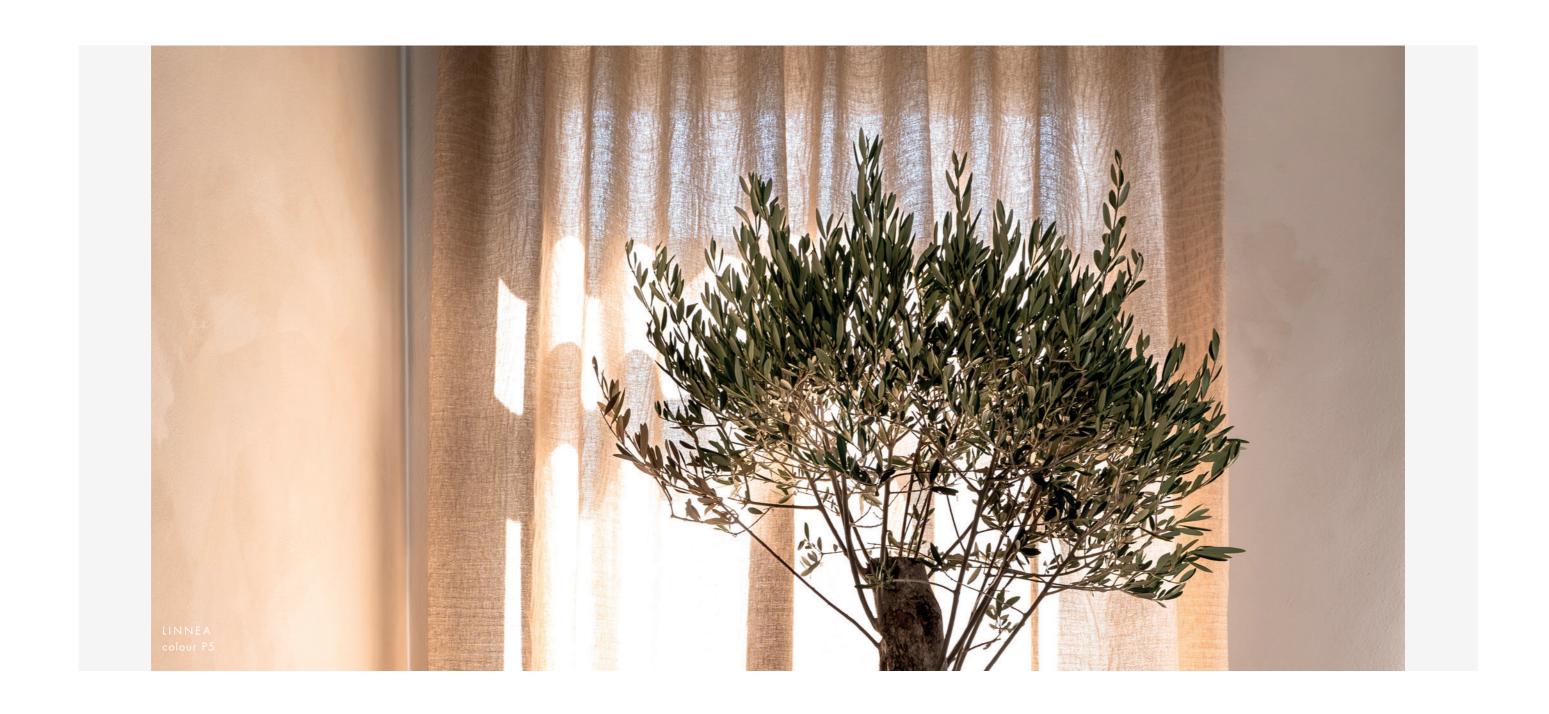

#### Linnea

81% PES 12% CO 7% LI 2,95 m 5 colours

Linnea is an exclusive jacquard, with a beautiful, organic line pattern. This fabric is made from a mix of cotton and linen, which gives it a natural look. The calm color palette fits perfectly within the current Japandi interior trend, making it a timeless and elegant addition to any room.