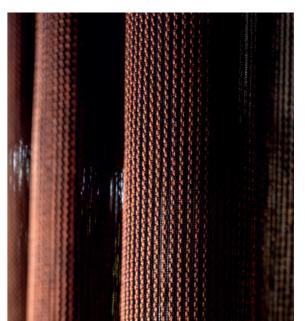

#### Marlon

100% PES 2,90 m 9 colours

Discover our latest scoop in the collection: a biodegradable curtain fabric. This 100% polyester fabric can be more easily recycled or processed in a different way after use. This fabric also exudes elegance thanks to its subtle shine and contemporary color palette.