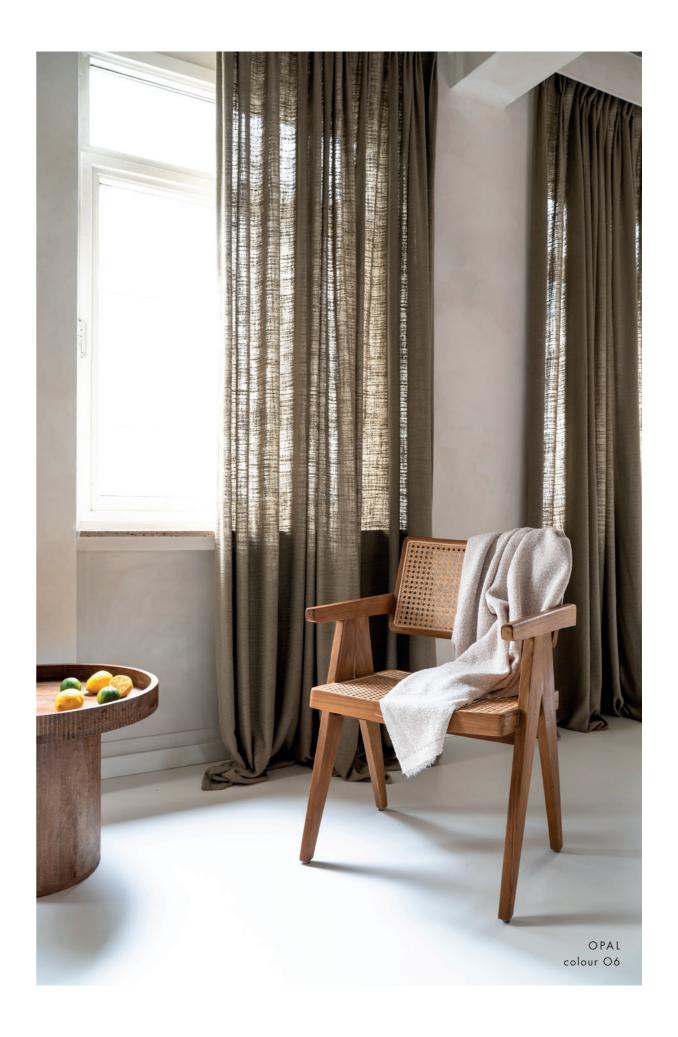

# Opal 100% PES

2,95 m 7 colours

Discover Opal, our new curtain fabric that feels particularly soft and falls very smoothly, with natural, calm colors that suit any interior. The subtle bouclé effect adds a unique, refined texture.