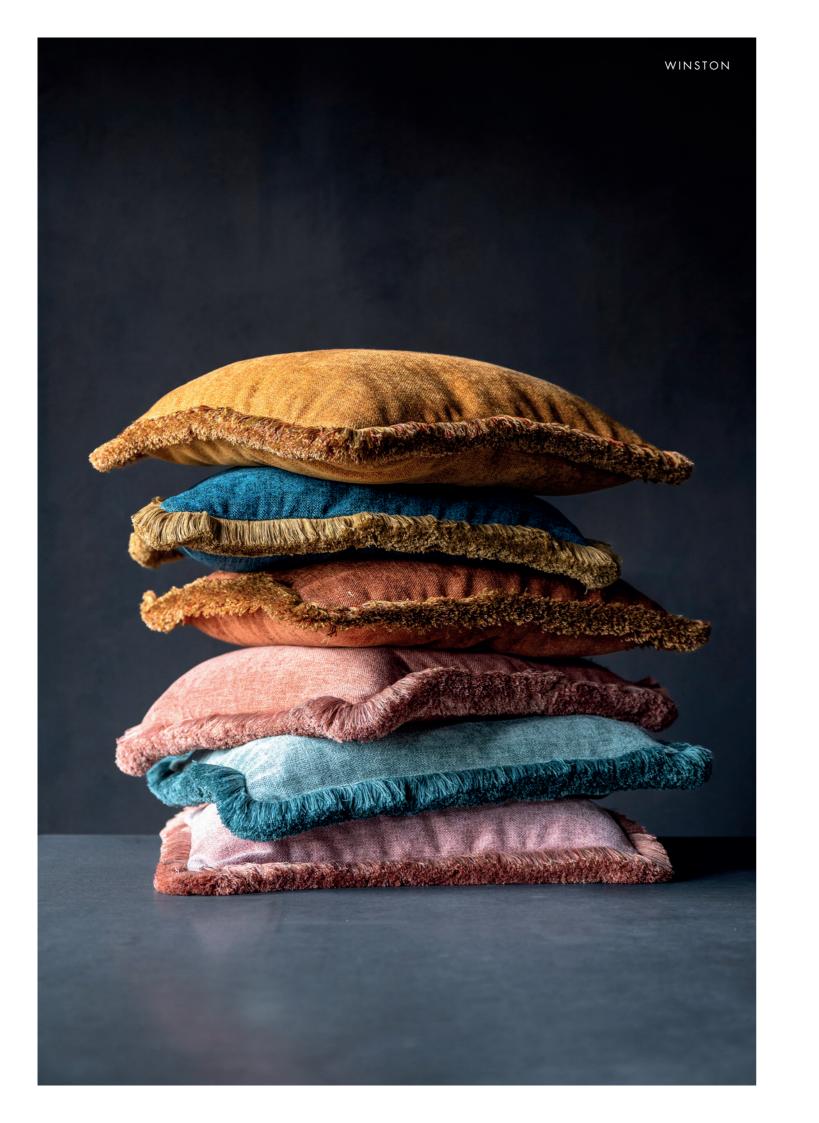

#### Winston

87% PES 8% CO 5% LI 3,00 m 11 colours

Our Winston curtain fabric is a carefully composed combination of chenille yarn and a yarn with a soft shine, which gives it a rich and elegant appearance. The deep colors and opulent appearance of this fabric make it a timeless choice that will last for years.