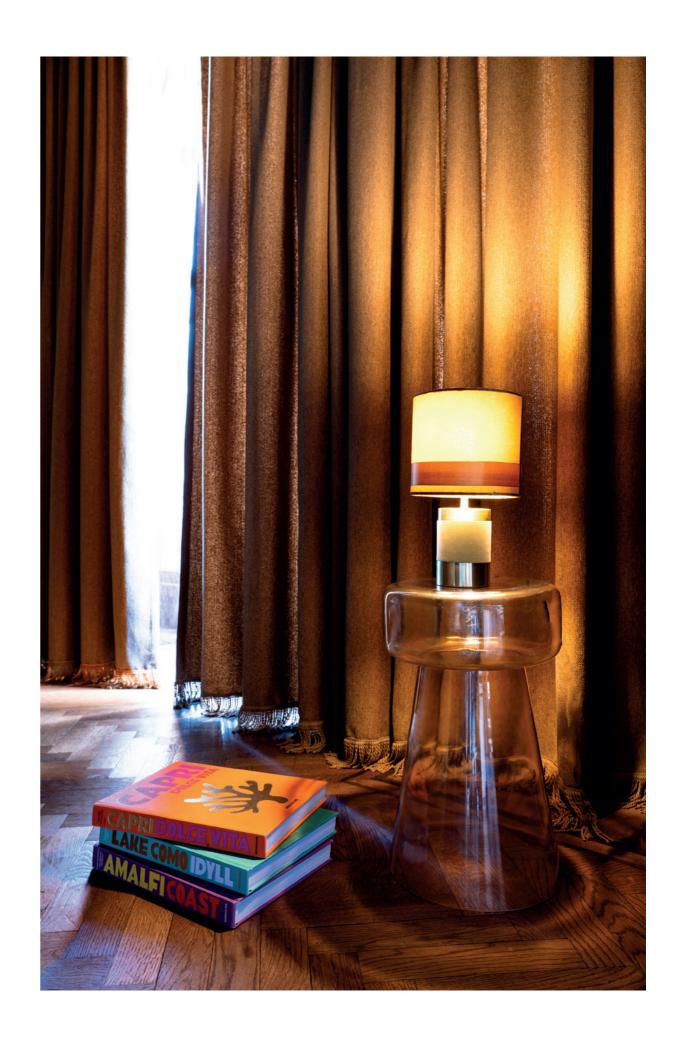

# REVIVED ELEGANCE

A revival of the roaring twenties with a modern twist. Deep colors such as wine red, emerald green and midnight blue. A subtle shine and rich fabrics should not be missing. Everything radiates luxury and refinement.

## Gigi

100% PES 3,20 m 10 colours

Meet Gigi, a modern and glamorous inbetween with a subtle glow. Gigi is the perfect addition to the Revived Elegance collection and can be effortlessly combined with other fabrics from this range. Gigi adds a touch of luxury and sophistication to any space, while the modern design and shine provide a contemporary look.