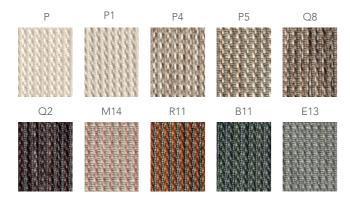

#### Aura

100% PES 3,20 m 10 colours

Aura is a light net curtain fabric, with a refined weave that combines soft, natural colors and beautiful, earthy ocher tones. The subtle colour gradation in the yarn ensures that the colours are muted and appear calm.