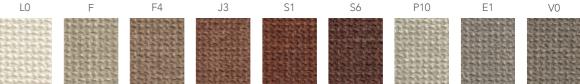

#### Linnea

81% PES 12% CO 7% LI 2,95 m 5 colours

Linnea is an exclusive jacquard, with a beautiful, organic line pattern. This fabric is made from a mix of cotton and linen, which gives it a natural look. The calm color palette fits perfectly within the current Japandi interior trend, making it a timeless and elegant addition to any room.